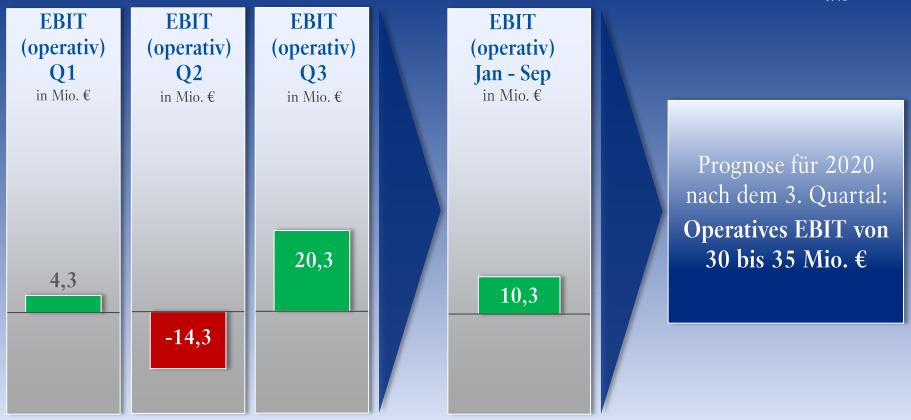

### Operatives EBIT im 1. Halbjahr 2020 deutlich negativ

#### Deutliches Umsatzwachstum im 3. Quartal

#### Neue Prognose nach dem 3. Quartal 2020