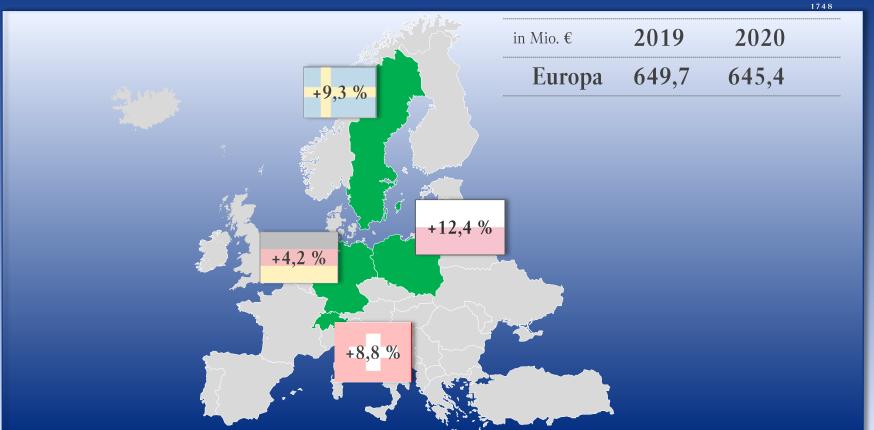

al kurzarbeitsähnliche Maßnahmen

Einstellungsstopp

### Operatives EBIT im 1. Halbjahr 2020 deutlich negativ





#### Deutliches Umsatzwachstum im 3. Quartal





#### Neue Prognose nach dem 3. Quartal 2020





#### Positive Umsatzentwicklung im 4. Quartal fortgesetzt





#### Erneute Prognoseanpassung im 4. Quartal





### Beide Unternehmensbereiche mit "Aufholjagd"







#### Even Better': Operatives EBIT 2020 auf Vorjahresniveau (49,5 Mio. €),





#### Fokussierung der Bad-Strategie auf Europa und Asien





2019 2020 41,2 37,7

#### Desinvest Mexiko: Verkauf Werk Ramos







# corona

Organización Corona S.A. (Kolumbien)

# Umsatz in Europa trotz Corona stabil





# Einbrüche in Ländern mit großen Pandemie-Problemen





# Erfreuliche Entwicklung in Zentral- und Nordeuropa





# Wellness-Trend: Umsatz mit Outdoor-Whirlpools über 10 Mio. €











### Regionen mit großem Projektanteil coronabedingt im Minus





#### Projektgeschäft durch die Pandemie stark beeinträchtigt









### Optimierung der Own Retail-Strukturen







#### Wegfall von PoS weltweit

➤Own Retail: 9 Shops

➤ Concession: 50 Shops, davon

➤ Karstadt/Kaufhof: 31 Shops

➤ Australien: 14 Shops

#### E-Commerce mit starkem Wachstum









#### Anteil E-Commerce am Tischkultur-Umsatz auf über 30 % gesteigert





#### Über externe Plattformen







### Fokus auf Online Marketing über Social Media-Kanäle



















# Content ist ,King': Pinterest als neuer "Showroom"

Startseite Heute Folge ich Q Suchen

Villeroy & Boch

Villeroy & Boch



1748









praktische...

Villeroy & B