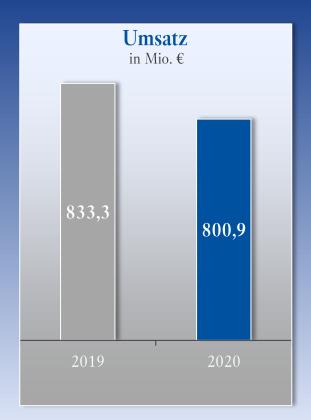

#### Smarte Funktionen

| Kennzahl                           | Ist 2020     | Prognose 2021 |
|------------------------------------|--------------|---------------|
| Umsatz                             | 800,9 Mio. € | +3 bis +5 %   |
| Operatives EBIT                    | 49,7 Mio. €  | +5 bis +10 %  |
| Operative<br>Nettovermögensrendite | 14,7 %       | 14 - 15 %     |
| Investitionen                      | 19,9 Mio. €  | ~ 50 Mio. €   |