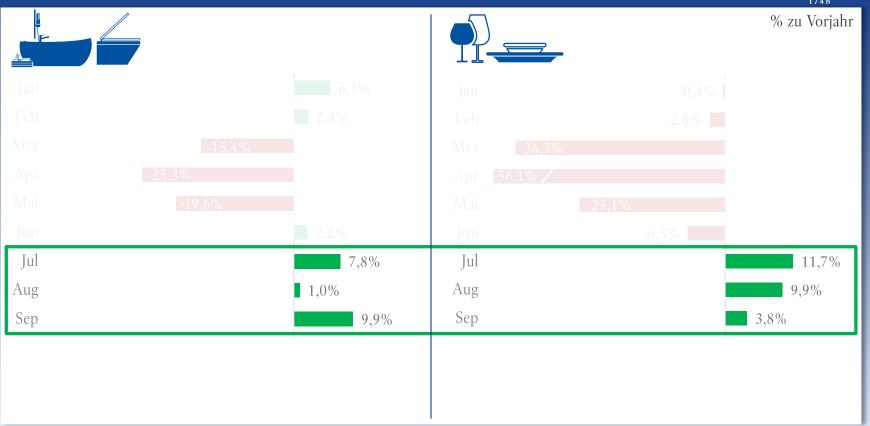

#### Deutliches Umsatzwachstum im 3. Quartal

#### Positive Umsatzentwicklung im 4. Quartal fortgesetzt