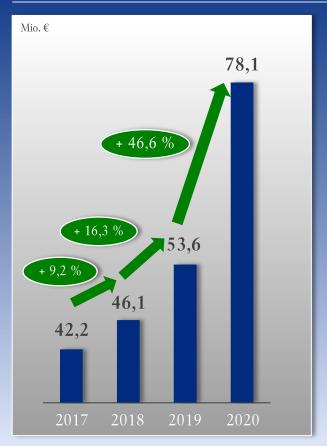

# Umsatz in Europa trotz Corona stabil

# Erfreuliche Entwicklung in Zentral- und Nordeuropa