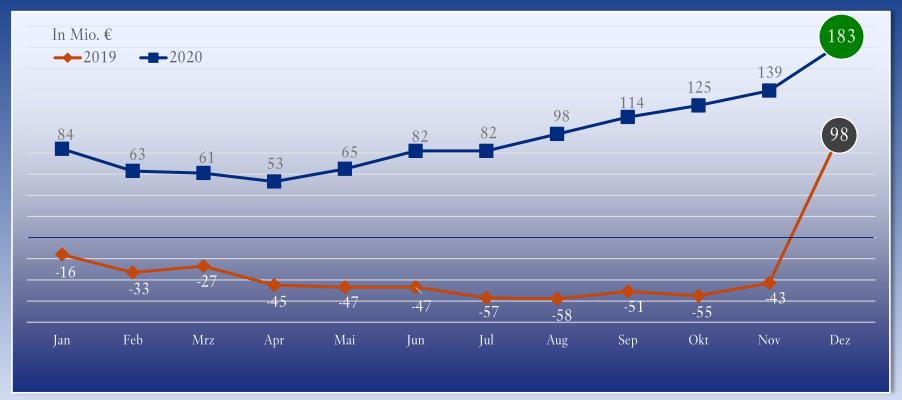

### Erfreuliche Entwicklung der Nettoliquidität im Jahresverlauf

Operatives EBIT von 49,7 Mio. € auf Vorjahresniveau

Strukturelle Optimierungen umgesetzt

Finanziell stabil aufgestellt