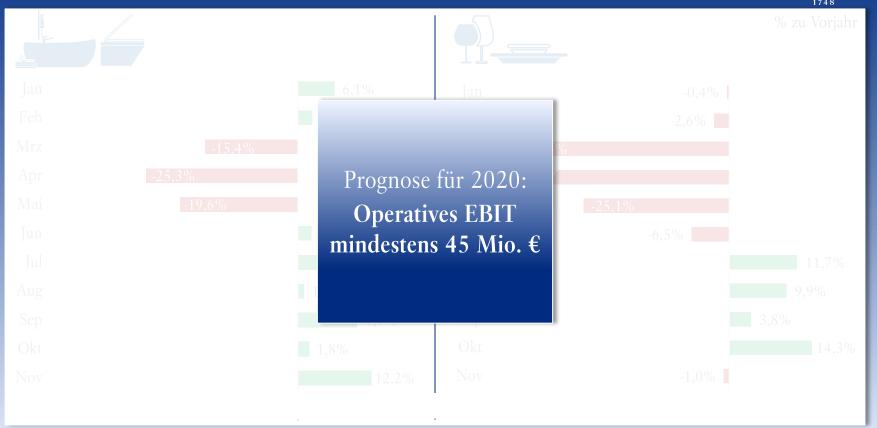

#### Positive Umsatzentwicklung im 4. Quartal fortgesetzt

#### Erneute Prognoseanpassung im 4. Quartal