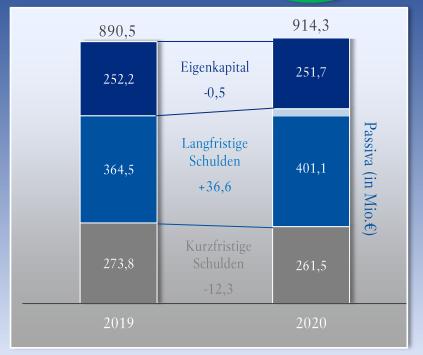

ing': Pinterest als neuer "Showroom"

Startseite Heute Folge ich Q Suchen

Villeroy & Boch

Villeroy & Boch



1748









praktische...

Villeroy & Boch





Pinterest





Villeroy & Boch

Willst du dein Badezimmer

Villeroy & Boch

aufpeppen und suchst nach...



Villeroy & Boch

Keinen Platz im Badezimmer?



Smart

Villeroy & Boch





Villeroy & Boch

Villeroy & Boch

Villeroy & Boch

Planst du ein Gästebad oder

Möchtest du deinem kleinen

Bad einen stylischen Look...

möchtest dein kleines...

Villeroy & Boch

# Content ist 'King': Computergenerierte Bilderwelten









# Content ist 'King': Computergenerierte Bilderwelten













500.000 computergenerierte Bilder für ein zielorientiertes Produkterlebnis



# Eigenkapitalquote stabil bei 27,5 %



#### Bilanzstruktur







### Erfreuliche Entwicklung der Nettoliquidität im Jahresverlauf







Operatives EBIT von 49,7 Mio. € auf Vorjahresniveau

Strukturelle Optimierungen umgesetzt

Finanziell stabil aufgestellt

# Dividendenhöhe wie im Vorjahr



|                           | 2019   | 2020  |
|---------------------------|--------|-------|
| Dividende je Stammaktie   | 0,50 € | 0,50€ |
| Dividende je Vorzugsaktie | 0,55€  | 0,55€ |

# Villeroy & Boch 'Tischkultur' wird zu ...















# Dining & Lifestyle







# Villeroy & Boch 'Dining & Lifestyle'









### Gifts







Out of Home







#### Geschenke und Wohnaccessoires: Vasen



















Villeroy & Boch Hauptversammlung, 26.03.2021

# Geschenke und Wohnaccesoires: La Boule pure beige







### Coffee & Tea







#### To Go