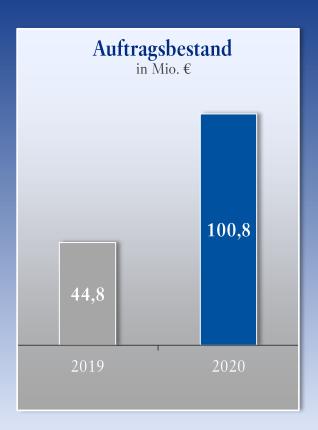

### Erfreuliche Entwicklung der Nettoliquidität im Jahresverlauf

Operatives EBIT von 49,7 Mio. € auf Vorjahresniveau

Strukturelle Optimierungen umgesetzt

Finanziell stabil aufgestellt