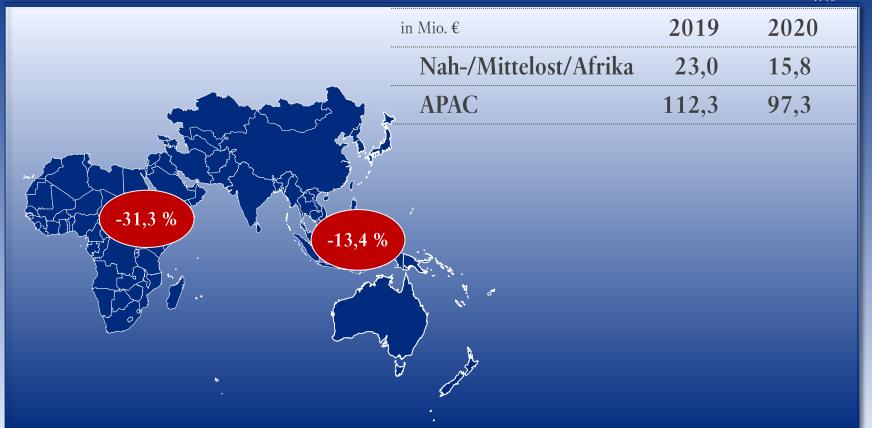

# Einbrüche in Ländern mit großen Pandemie-Problemen

### Regionen mit großem Projektanteil coronabedingt im Minus

#### Projektgeschäft durch die Pandemie stark beeinträchtigt