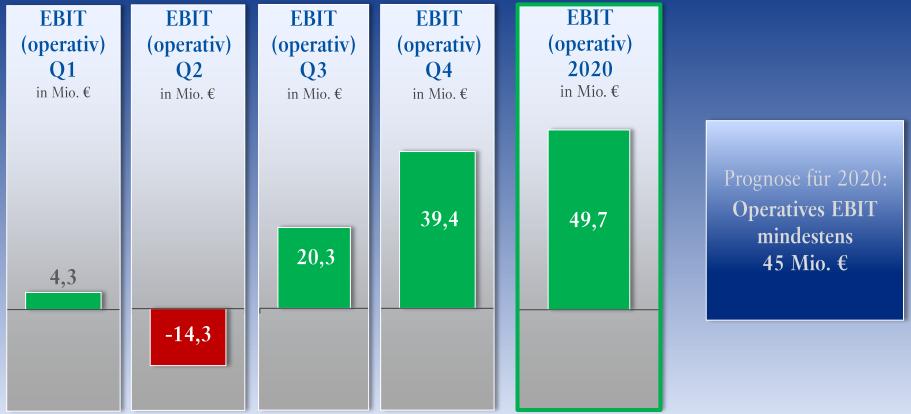

### Operatives EBIT im 1. Halbjahr 2020 deutlich negativ

#### Even Better': Operatives EBIT 2020 auf Vorjahresniveau (49,5 Mio. €),

### Erfreuliche Entwicklung der Nettoliquidität im Jahresverlauf

Operatives EBIT von 49,7 Mio. € auf Vorjahresniveau

Strukturelle Optimierungen umgesetzt

Finanziell stabil aufgestellt