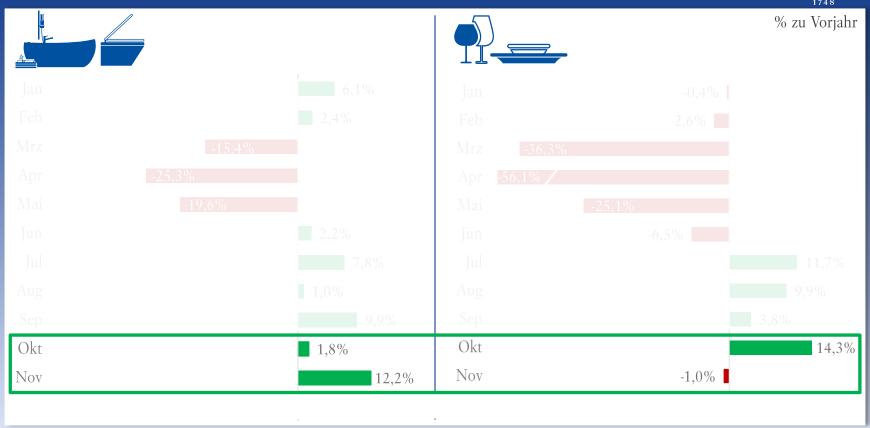

#### Positive Umsatzentwicklung im 4. Quartal fortgesetzt

#### Erneute Prognoseanpassung im 4. Quartal