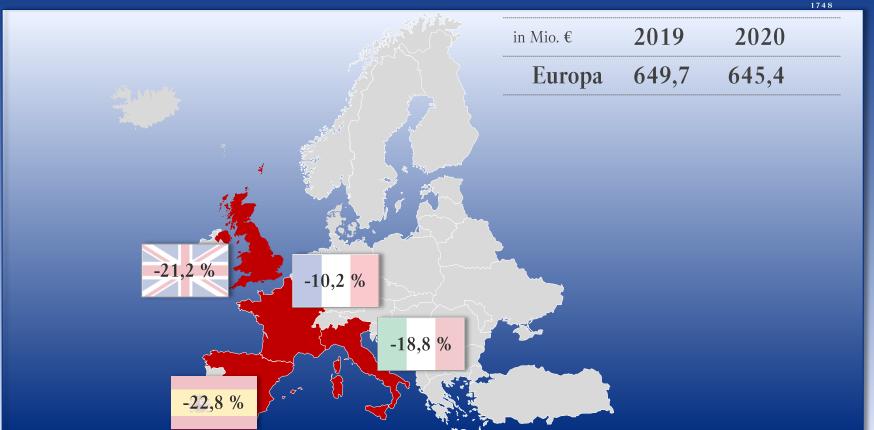

# Einbrüche in Ländern mit großen Pandemie-Problemen

#### Projektgeschäft durch die Pandemie stark beeinträchtigt