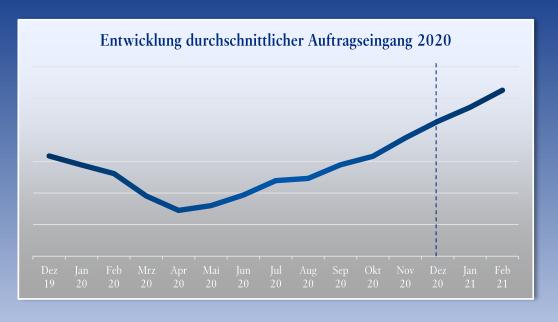

#### Deutliches Umsatzwachstum im 3. Quartal

#### Neue Prognose nach dem 3. Quartal 2020

#### Positive Umsatzentwicklung im 4. Quartal fortgesetzt

#### Erneute Prognoseanpassung im 4. Quartal