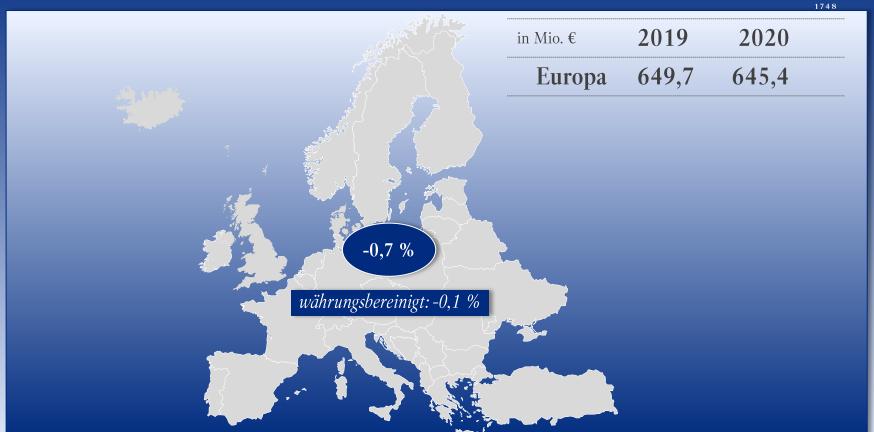

# Umsatz in Europa trotz Corona stabil

# Einbrüche in Ländern mit großen Pandemie-Problemen

# Erfreuliche Entwicklung in Zentral- und Nordeuropa