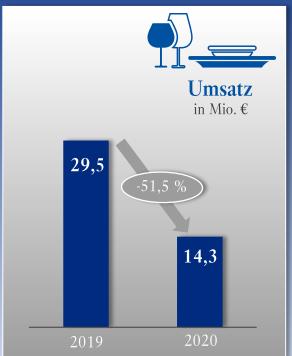

#### COVID-19-Einbruch ab März, besonders bei Tischkultur

#### Wegfall von PoS weltweit

➤Own Retail: 9 Shops

➤ Concession: 50 Shops, davon

➤ Karstadt/Kaufhof: 31 Shops

➤ Australien: 14 Shops