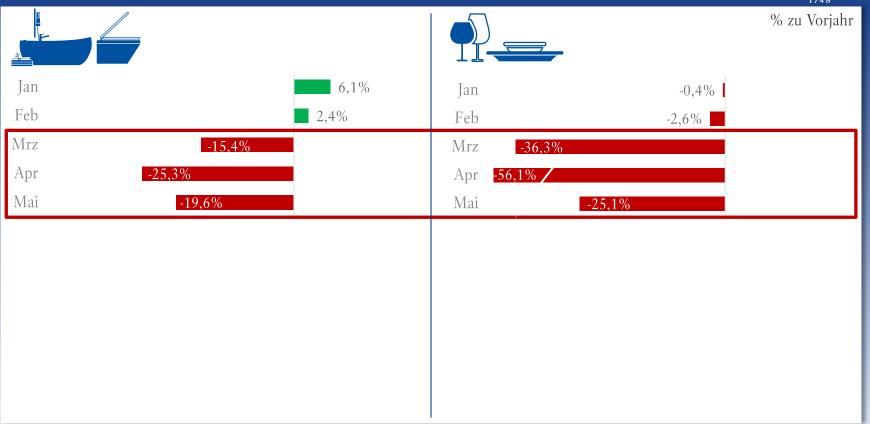

# Villeroy & Boch Hauptversammlung

Mettlach, den 26. März 2021



# 2020 mit großen Herausforderungen











#### COVID-19-Einbruch ab März, besonders bei Tischkultur





# Auswirkungen des Lockdowns



400 Shops in 21 Ländern wurden geschlossen Rund 1.000 Mitarbeiter:innen waren davon betroffen

Bis zu 11 Werke mit 3.500 Mitarbeiter:innen standen aufgrund des Auftragseinbruchs still

1.500 Mitarbeiter:innen in der Verwaltung wurden nach Hause geschickt

### Home Office





- Rund 3.000 User
- ➤ 6.000 7.000 1:1-Calls täglich
- Rund 500 Konferenz-Calls täglich



Kürzung aller Kostenpositionen: Reise/Bewirtung, Beratung, Dienstleistungen

Kürzung der Marketing-Etats

Reduktion der Mietverpflichtungen / Nachverhandlungen von Lieferanten-Verträgen

Kurzarbeit und international kurzarbeitsähnliche Maßnahmen

Einstellungsstopp

### Operatives EBIT im 1. Halbjahr 2020 deutlich negativ





#### Deutliches Umsatzwachstum im 3. Quartal





#### Neue Prognose na