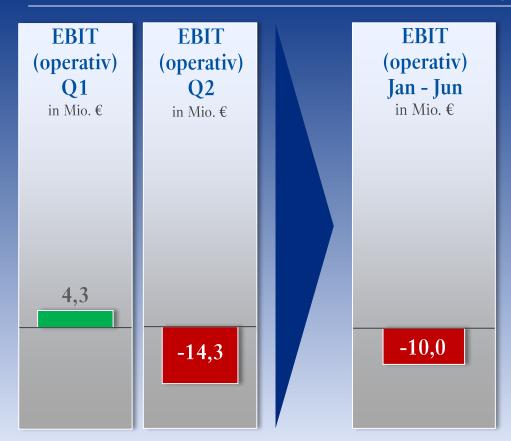

#### COVID-19-Einbruch ab März, besonders bei Tischkultur





# Auswirkungen des Lockdowns



400 Shops in 21 Ländern wurden geschlossen Rund 1.000 Mitarbeiter:innen waren davon betroffen

Bis zu 11 Werke mit 3.500 Mitarbeiter:innen standen aufgrund des Auftragseinbruchs still

1.500 Mitarbeiter:innen in der Verwaltung wurden nach Hause geschickt

### Home Office





- Rund 3.000 User
- ➤ 6.000 7.000 1:1-Calls täglich
- Rund 500 Konferenz-Calls täglich



Kürzung aller Kostenpositionen: Reise/Bewirtung, Beratung, Dienstleistungen

Kürzung der Marketing-Etats

Reduktion der Mietverpflichtungen / Nachverhandlungen von Lieferanten-Verträgen

Kurzarbeit und international kurzarbeitsähnliche Maßnahmen

Einstellungsstopp

### Operatives EBIT im 1. Halbjahr 2020 deutlich negativ





#### Deutliches Umsatzwachstum im 3. Quartal





#### Neue Prognose nach dem 3. Quartal 2020





#### Positive Umsatzentwicklung im 4. Quartal fortgesetzt





#### Erneute Prognoseanpassung im 4. Quartal





### Beide Unternehmensbereiche mit "Aufholjagd"







#### Even Better': Operatives EBIT 2020 auf Vorjahresniveau (49,5 Mio. €),





#### Fokussierung der Bad-Strategie auf Europa und Asien





2019 2020 41,2 37,7

#### Desinvest Mexiko: Verkauf Werk Ramos







# corona

Organización Corona S.A. (Kolumbien)

# Umsatz in Europa trotz Corona stabil





# Einbrüche in Ländern mit großen Pandemie-Problemen





# Erfreuliche Entwicklung in Zentral- und Nordeuropa





# Wellness-Trend: Umsatz mit Outdoor-Whirlpools über 10 Mio. €











### Regionen mit großem Projektanteil