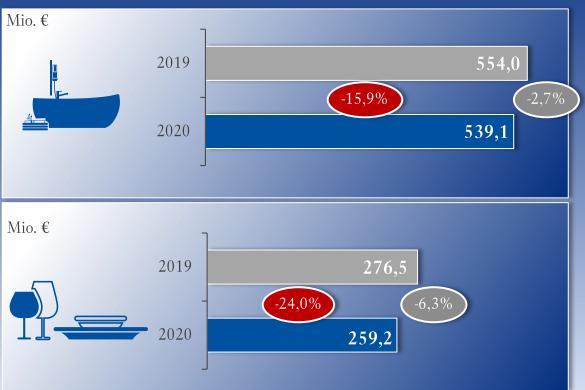

Auftragseinbruchs still

1.500 Mitarbeiter:innen in der Verwaltung wurden nach Hause geschickt

### Home Office





- Rund 3.000 User
- ➤ 6.000 7.000 1:1-Calls täglich
- Rund 500 Konferenz-Calls täglich



Kürzung aller Kostenpositionen: Reise/Bewirtung, Beratung, Dienstleistungen

Kürzung der Marketing-Etats

Reduktion der Mietverpflichtungen / Nachverhandlungen von Lieferanten-Verträgen

Kurzarbeit und international kurzarbeitsähnliche Maßnahmen

Einstellungsstopp

### Operatives EBIT im 1. Halbjahr 2020 deutlich negativ





#### Deutliches Umsatzwachstum im 3. Quartal





#### Neue Prognose nach dem 3. Quartal 2020





#### Positive Umsatzentwicklung im 4. Quartal fortgesetzt





#### Erneute Prognoseanpassung im 4. Quartal





### Beide Unternehmensbereiche mit "Aufholjagd"







#### Even Better': Operatives EBIT 2020 auf Vorjahresniveau (49,5 Mio. €),





#### Fokussierung der Bad-Strategie auf Europa und Asien





2019 2020 41,2 37,7

#### Desinvest Mexiko: Verkauf Werk Ramos







# corona

Organización Corona S.A. (Kolumbien)

# Umsatz in Europa trotz Corona stabil





# Einbrüche in Ländern mit großen Pandemie-Problemen





# Erfreuliche Entwicklung in Zentral- und Nordeuropa





# Wellness-Trend: Umsatz mit Outdoor-Whirlpools über 10 Mio. €











### Regionen mit großem Projektanteil coronabedingt im Minus





#### Projektgeschäft durch die Pandemie stark beeinträchtigt









### Optimierung der Own Retail-Strukturen







#### Wegfall von PoS weltweit

➤Own Retail: 9 Shops

➤ Concession: 50 Shops, davon

➤ Karstadt/Kaufhof: 31 Shops

➤ Aus