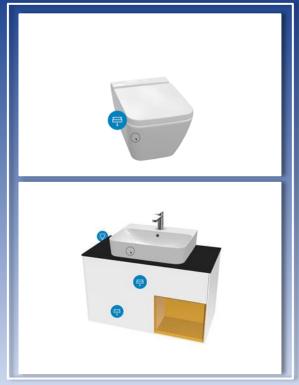

# TwistFlush - Die Wirbelkraft, die Wasser spart.

### Artis BiColour und Loop & Friends

#### Smarte Funktionen

| Kennzahl                           | Ist 2020     | Prognose 2021 |
|------------------------------------|--------------|---------------|
| Umsatz                             | 800,9 Mio. € | +3 bis +5 %   |
| Operatives EBIT                    | 49,7 Mio. €  | +5 bis +10 %  |
| Operative<br>Nettovermögensrendite | 14,7 %       | 14 - 15 %     |
| Investitionen                      | 19,9 Mio. €  | ~ 50 Mio. €   |