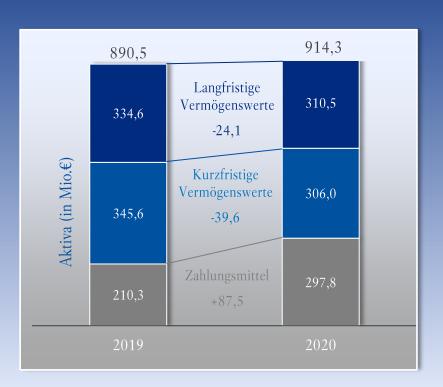

,King': Pinterest als neuer "Showroom"

Startseite Heute Folge ich Q Suchen

Villeroy & Boch

Villeroy & Boch



1748









praktische...

Villeroy & Boch





Pinterest





Villeroy & Boch

Willst du dein Badezimmer

Villeroy & Boch

aufpeppen und suchst nach...



Villeroy & Boch

Keinen Platz im Badezimmer?



Smart

Villeroy & Boch





Villeroy & Boch

Villeroy & Boch

Villeroy & Boch

Planst du ein Gästebad oder

Möchtest du deinem kleinen

Bad einen stylischen Look...

möchtest dein kleines...

Villeroy & Boch

# Content ist 'King': Computergenerierte Bilderwelten









# Content ist 'King': Computergenerierte Bilderwelten













500.000 computergenerierte Bilder für ein zielorientiertes Produkterlebnis



# Eigenkapitalquote stabil bei 27,5 %



#### Bilanzstruktur







### Erfreuliche Entwicklung der Nettoliquidität im Jahresverlauf







Operatives EBIT von 49,7 Mio. € auf Vorjahresniveau

Strukturelle Optimierungen umgesetzt

Finanziell stabil aufgestellt

# Dividendenhöhe wie im Vorjahr



|                           | 2019   | 2020  |
|---------------------------|--------|-------|
| Dividende je Stammaktie   | 0,50 € | 0,50€ |
| Dividende je Vorzugsaktie | 0,55€  | 0,55€ |

# Villeroy & Boch 'Tischkultur' wird zu ...















# Dining & Lifestyle







# Villeroy & Boch 'Dining & Lifestyle'









### Gifts







Out of Home







#### Geschenke und Wohnaccessoires: Vasen



















Villeroy & Boch Hauptversammlung, 26.03.2021

# Geschenke und Wohnaccesoires: La Boule pure beige







### Coffee & Tea







#### To Go